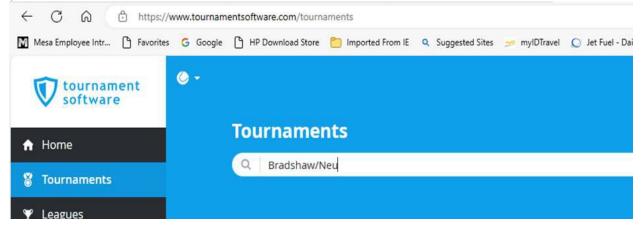

On the left side of the screen, select "Tournaments", which will respond with a new screen prompting you for search criteria.

Enter, "Bradshaw/Neu" under the search criteria which will provide the screen below, select the Bradshaw/Neu Tournament