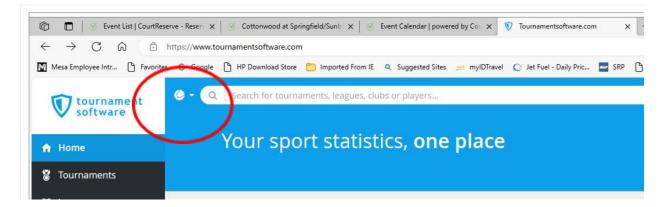

Step #1:

Go to https://www.Tournamentsoftware.com Make sure that you select the sport = Tennis

| tournament | C • Q Search for tournaments, leagues, clubs or players |                                                                               |                            |  |  |  |  |
|------------|---------------------------------------------------------|-------------------------------------------------------------------------------|----------------------------|--|--|--|--|
| me         | & Badminton                                             | t statistics, <b>one place</b>                                                |                            |  |  |  |  |
| urnaments  | Squash                                                  |                                                                               |                            |  |  |  |  |
| agues      | C Tennis                                                |                                                                               |                            |  |  |  |  |
| ders       | 🗭 Table Tennis                                          | S TOURNAMENTS LEAGUES                                                         |                            |  |  |  |  |
| ibs        | Racketlon                                               |                                                                               | Create                     |  |  |  |  |
| yers       | S Volleyball                                            | This week Upcoming Most visited                                               | Activate your              |  |  |  |  |
| nking      | le Soccer                                               |                                                                               | your Secure C<br>Fanjestic |  |  |  |  |
| lish       | ⇒⁄ Hockey                                               | Insk Tennis Urslit 2023<br>Concepts ehf   IIII Reykjavik / Kópavogur, Iceland |                            |  |  |  |  |
|            | Basketball                                              | 2023 to 12/31/2023                                                            |                            |  |  |  |  |
|            | light Handball                                          | irnoi Pelote 2023                                                             |                            |  |  |  |  |
|            | Korfball                                                | Korfball V2023 to 10/20/2023                                                  |                            |  |  |  |  |